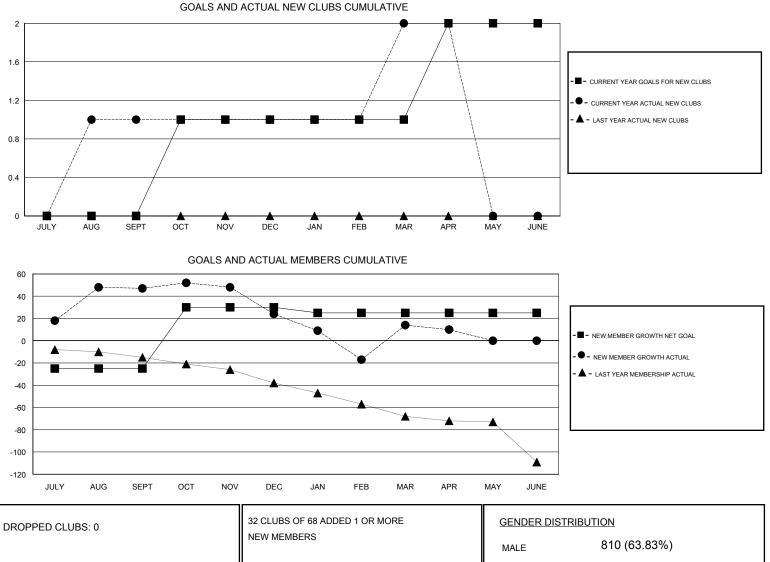

## LOCATION NORTH CAROLINA

GMT CA

| Clubs<br>RESULTS FOR 2016-2017 |   |   |   | Members<br>RESULTS FOR 2016-2017 |     |    |    |  |
|--------------------------------|---|---|---|----------------------------------|-----|----|----|--|
|                                |   |   |   |                                  |     |    |    |  |
| JULY/AUG/SEPT                  | 0 | 1 | 0 | JULY/AUG/SEPT                    | -25 | 89 | 42 |  |
| OCT/NOV/DEC                    | 1 | 0 | 0 | OCT/NOV/DEC                      | 55  | 18 | 41 |  |
| JAN/FEB/MAR                    | 0 | 1 | 0 | JAN/FEB/MAR                      | -5  | 45 | 55 |  |
| APR/MAY/JUNE                   | 1 | 0 | 0 | APR/MAY/JUNE                     | 0   | 8  | 12 |  |

|                         |          |                           | MALE             | 810 (63.83%)              |     |
|-------------------------|----------|---------------------------|------------------|---------------------------|-----|
| DROPPED MEMBERS         |          |                           | FEMALE           | 459 (36.17%)              |     |
| DECEASED                | 24       | CLICK HERE FOR CUMULATIVE | TOTAL FAMILY UNI | TOTAL FAMILY UNIT MEMBERS |     |
| CLUB CANCELLED<br>OTHER | 0<br>126 | MEMBERSHIP DATA           | FAMILY MEMBERS   | PAYING HALF               | 151 |
| TOTAL                   | 150      |                           | DUES             |                           |     |